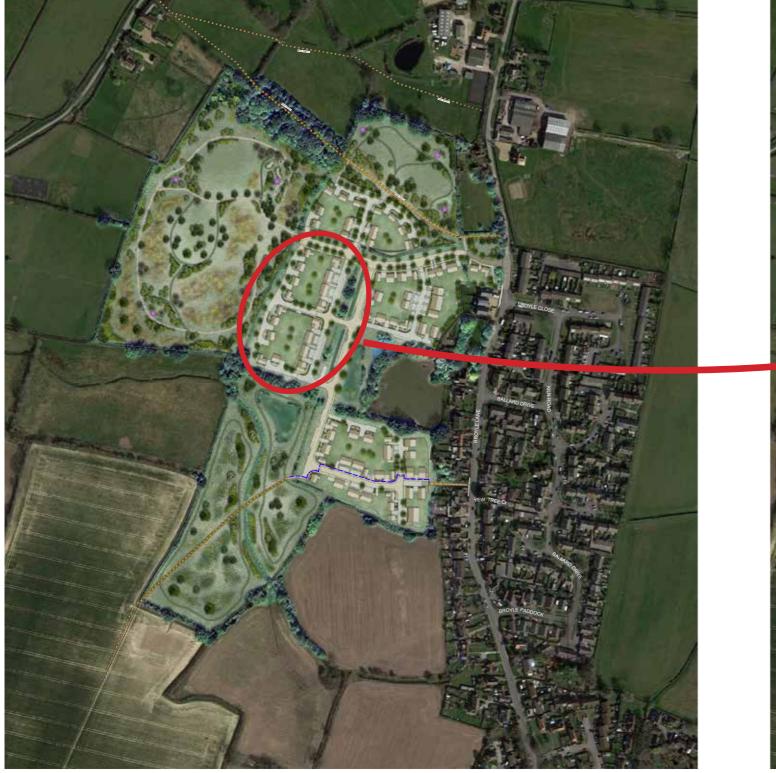

## -Original Illustrative Masterplan Submitted with 2024 Application

Copyright Catesby Estates PIc. No dimensions are to be scaled from this drawing. All dimensions to be checked on site. Area measurements for individual purposes only.

|   | D<br>C                                                      | 23/10/2024 | Illustrative landscape detail added<br>Amended SuDs and pedestrian access | AKP<br>AKP |
|---|-------------------------------------------------------------|------------|---------------------------------------------------------------------------|------------|
|   | Rev:                                                        | Date:      | Description:                                                              | Initial:   |
| - | Project:<br>Land West of Broyle Lane<br>Broyleside, Ringmer |            |                                                                           |            |

08d - Illustrative Masterplan

eproduced from the Ordnance Survey Map with the permission of the Controller of H.M. Stationery Office rown copyright license number 100022432 Catesby Estates. Published for the purposes of identification ity and although believed to be correct accuracy is not guaranteed. Catesby Estates does not act as rincipal Designer and this drawing is not intended to inform Construction Design Management procedures.